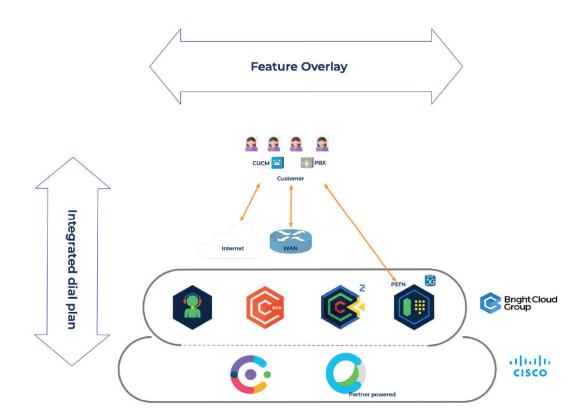

### **BCSquared Hosted Gateway Overview**

Cisco Webex Calling provides enterprise-grade cloud calling and team collaboration through a flexible subscription model.

Partners may provide PSTN services for Cisco Webex Calling through 1 of 3 options.

- BCSquared Hosted Gateway (GW)
- · Local Gateway (LG)
- Cloud Connected PSTN (CCP)

BCSquared Hosted Gateway is a competitive, flexible PSTN service provided by BrightCloud (BCG) with hybrid integration options to allow partners to provide PSTN integrated into on premise Cisco Unified Communication Manager (CUCM) and other PBXs.

## **BCSquared Hosted**

BCSquared Hosted Gateway is simple to purchase and deploy. The partner decides how many channels to provide to their Webex Calling customer. The channels are then provided in conjunction with the partner when their calling customer is configured. (Note: There are charges for setup, porting and DDIs/NGNs)